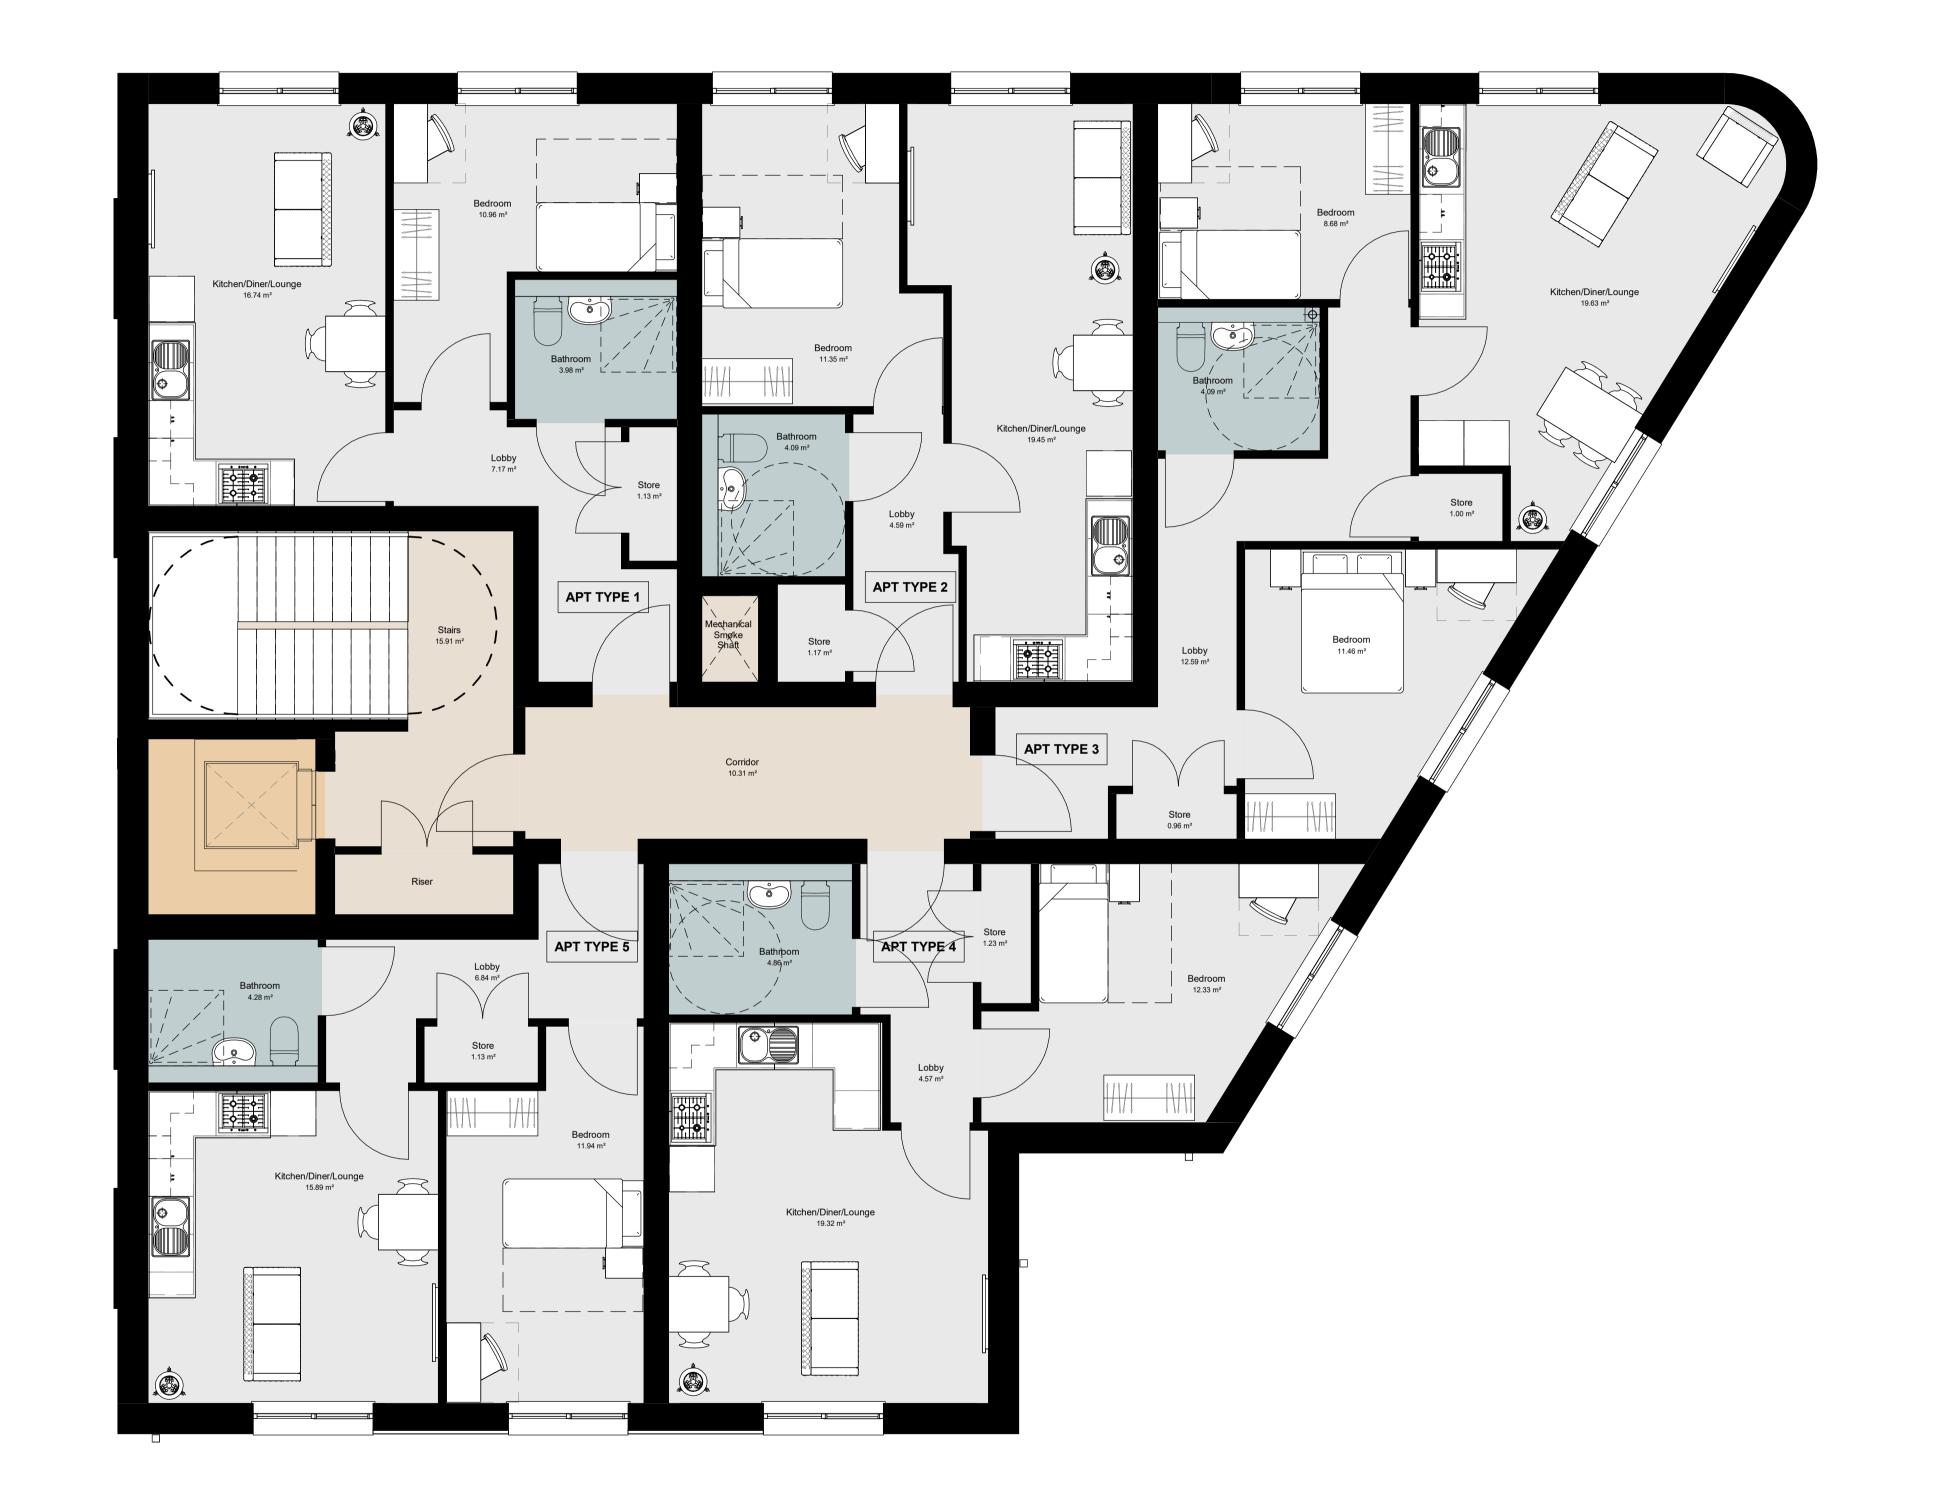

## Proposed 03 Third Floor Scale @ 1:50

## **Evans UK**

\_\_\_\_proje

Stalybridge - Grosvenor Street

drawing title

**Proposed Third Floor Plan** 

| date       | 16.12.20 | drawn   | JS |
|------------|----------|---------|----|
| scale @ A1 | 1:50     | checked | BR |